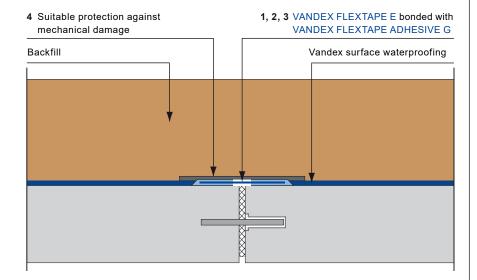

## **Application Instructions**

- **1** Apply first coat of VANDEX FLEXTAPE ADHESIVE G to the prepared concrete substrate.
- 2 Place the VANDEX FLEXTAPE E into the VANDEX FLEXTAPE ADHESIVE G whilst still plastic.
- **3** Apply second coat of VANDEX FLEXTAPE ADHESIVE G.
- **4** Provide appropriate mechanical protection to the VANDEX FLEXTAPE E system.

#### Remark:

- Substrate adhesion strength > 1.5 N/mm<sup>2</sup>

For further technical details and consumptions refer to technical data sheet or consult a technical Vandex representative.

Other products approved for use in potable water facilities: